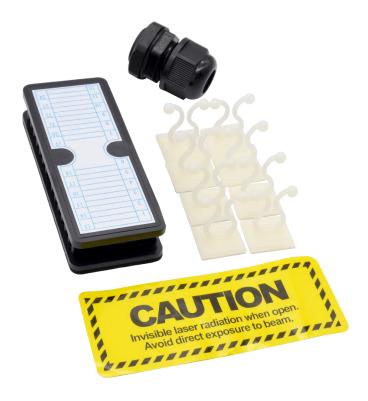

## FIBER MANAGEMENT SPLICE KIT - 7

Fiber management splice kit is essential for maintaining fiber in the correct manner. Designed for professional use, this kit includes essential components such as a self-adhesive splice bridge, a warning label, 8x self-adhesive bunny clips, and a PG 13.5 cable gland.

## **SPECIFICATIONS**

| Items                 | Quantity |
|-----------------------|----------|
| Splice Bridge (24FO)  | 1 pc     |
| Cable Gland PG 13.5mm | 1 pc     |
| Bunny Clips           | 8 pcs    |
| Warning Label         | 1 pc     |