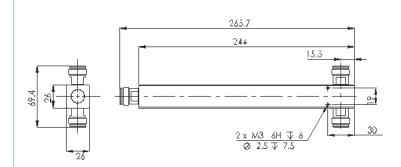

PDS2-43-555\_6000\_Drawing

External Document Links Link to VEX Zip file

## **Technical features**

| STRUCTURE                   |         |                          |
|-----------------------------|---------|--------------------------|
| Product Type                |         | Power Divider            |
| Techn. Application          |         | Indoor                   |
| Number of Input Ports       |         | 1                        |
| Number of Output Ports      |         | 2                        |
| Connectors                  |         | 4.3-10 female            |
| ELECTRICAL SPECIFICATIONS   |         |                          |
| Frequency Range             | MHz     | 555 - 6000               |
| Impedance                   | Ohm     | 50                       |
| Max. VSWR / Return Loss, dB | VSWR/dB | 1.3 / 17.7               |
| Split Loss                  | dB      | 3                        |
| Max Rippel                  | dB      | 0.3                      |
| Intermodulation (IM3)       |         | -160dBc (2x43dBm)        |
| Total Input Power           | W       | 300                      |
| TEMPERATURE SPECIFICATIONS  |         |                          |
| Temperature Range           | °C (°F) | -25 to +65 (-13 to +149) |
| MECHANICAL SPECIFICATIONS   |         |                          |
| Height (Less Connectors)    | mm (in) | 26 (1.02)                |
| Width (Less Connectors)     | mm (in) | 69.4 (2.73)              |
| Length (Less Connectors)    | mm (in) | 265.7 (10.5)             |
| Weight                      | kg (lb) | 0.55 (1.21)              |
| TESTING AND ENVIRONMENTAL   |         |                          |
| Environmental Class         |         | IP65                     |