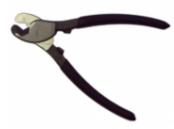

**Ripley Miller CCS-22 Cable Cutter** 

## Description

Ripley Miller CCS-22 side cutters are designed for cutting cables with a diameter up to 9mm reinforced with steel tape.

The tool has precise, high quality carbon steel construction with durable, dipped non-slip handles. Design of blades minimizes flattening of the cable end and center conductor. Preformed rounded jaws automatically position the cable for optimum cutting.