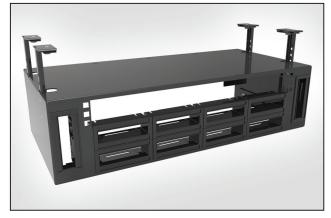

# **Application/Product Description**

The Out of Rack has been designed to house the majority of network patching and connectivity above the rack or cabinet allowing the space within the cabinet to hold more active equipment.

Out of Rack 1U Space and 2U RapidNet

## **Technical Data**

|                 | RNAORC1                         |       |       | RNAORC2 |       |       | RNAORC3 |       |       |
|-----------------|---------------------------------|-------|-------|---------|-------|-------|---------|-------|-------|
| Style           |                                 |       |       |         |       |       |         |       |       |
| Dimensions (mm) | Н                               | W     | D     | Н       | W     | D     | Н       | W     | D     |
|                 | 225.0                           | 590.0 | 278.0 | 225.0   | 590.0 | 278.0 | 225.0   | 590.0 | 278.0 |
| Number of U     |                                 |       |       |         |       |       |         |       |       |
| RapidNet Space* | 3                               |       |       | 2       |       |       | 0       |       |       |
| Free Space      | 0                               |       |       | 1       |       |       | 3       |       |       |
| Zero U Space    | 2                               |       |       | 2       |       |       | 2       |       |       |
| Weight (kg)     | 4.2                             |       |       | 4.2     |       |       | 3.8     |       |       |
| Materials       | Mild Steel, Black Powder Coated |       |       |         |       |       |         |       |       |