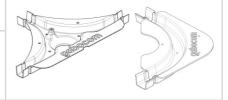

## TBS and LBS

| General data |                                                                                                            |  |  |
|--------------|------------------------------------------------------------------------------------------------------------|--|--|
| Item         | T-Branch Support and L-Branch-Support                                                                      |  |  |
| Description  | For a guided branch off with a speedpipe-ground out of a SRV-G under an angle of 90°.                      |  |  |
| Optional     | The TBS / LBS can be equipped with an marking ball to facilitates a subsequent localisation of the branch. |  |  |
| Package unit | 12 Pcs.                                                                                                    |  |  |

| Technical data |                                 |                                   |      |  |
|----------------|---------------------------------|-----------------------------------|------|--|
| Quality        | Value                           |                                   | Unit |  |
| Material       | Acrylnitril-Butadien-Styrol ABS |                                   |      |  |
| Dimension      | TBS:                            | L = 495; B = 300; h = 30; R = 175 | mm   |  |
|                | LSB:                            | L = 282; B = 282; h = 30; R = 175 | - mm |  |