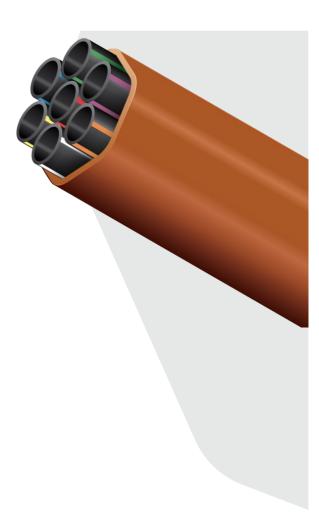

# FuturePath ECO HDPE 7x7/3,5 mm

A bundle of MicroDucts which use up to 100% reground High-Density Polyethylene (HDPE) from Dura-Line's own internal manufacturing process. FuturePath® ECO contributes to lower scope 3 emissions for network operators and is suitable for direct-buried or sub-duct installation in outdoor optical communications networks. All standard MicroDuct sizes and bundle combinations are available, and all products meet stipulated parameters for regular MicroDuct products.

- · Made from up to 100%, high-quality, reground HDPE
- Sheath and coloured identification stripes may use regular or reground materials
- Available in configurations starting from 2 MicroDucts, with sizes ranging from 7 mm to 20 mm Outer Diameter (OD)
- Sheath is easy to remove for quick access to individual pathways
- Suitable for underground installation via common duct deployment methods (trench, MicroTrench, pull, directional drill, plough)
- · Branching is simple with a DuraFit connector
- SILICORE®, permanently lubricated, coextruded, regular HDPE-based inner lining provides a lower inner coefficient of friction (<0.1) for maximum cable blowing length