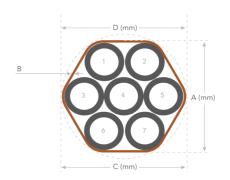

# TECHNICAL SPECIFICATIONS

| PHYSICAL PROPERTIES    | OPERTIES OF THE PROPERTY OF TH |  |  |
|------------------------|--------------------------------------------------------------------------------------------------------------------------------------------------------------------------------------------------------------------------------------------------------------------------------------------------------------------------------------------------------------------------------------------------------------------------------------------------------------------------------------------------------------------------------------------------------------------------------------------------------------------------------------------------------------------------------------------------------------------------------------------------------------------------------------------------------------------------------------------------------------------------------------------------------------------------------------------------------------------------------------------------------------------------------------------------------------------------------------------------------------------------------------------------------------------------------------------------------------------------------------------------------------------------------------------------------------------------------------------------------------------------------------------------------------------------------------------------------------------------------------------------------------------------------------------------------------------------------------------------------------------------------------------------------------------------------------------------------------------------------------------------------------------------------------------------------------------------------------------------------------------------------------------------------------------------------------------------------------------------------------------------------------------------------------------------------------------------------------------------------------------------------|--|--|
| Bend Radius            | 412 mm                                                                                                                                                                                                                                                                                                                                                                                                                                                                                                                                                                                                                                                                                                                                                                                                                                                                                                                                                                                                                                                                                                                                                                                                                                                                                                                                                                                                                                                                                                                                                                                                                                                                                                                                                                                                                                                                                                                                                                                                                                                                                                                         |  |  |
| Height (A)             | 20.6 mm                                                                                                                                                                                                                                                                                                                                                                                                                                                                                                                                                                                                                                                                                                                                                                                                                                                                                                                                                                                                                                                                                                                                                                                                                                                                                                                                                                                                                                                                                                                                                                                                                                                                                                                                                                                                                                                                                                                                                                                                                                                                                                                        |  |  |
| Oversheath (B)         | 0.75 mm                                                                                                                                                                                                                                                                                                                                                                                                                                                                                                                                                                                                                                                                                                                                                                                                                                                                                                                                                                                                                                                                                                                                                                                                                                                                                                                                                                                                                                                                                                                                                                                                                                                                                                                                                                                                                                                                                                                                                                                                                                                                                                                        |  |  |
| Width (C)              | 22.5 mm                                                                                                                                                                                                                                                                                                                                                                                                                                                                                                                                                                                                                                                                                                                                                                                                                                                                                                                                                                                                                                                                                                                                                                                                                                                                                                                                                                                                                                                                                                                                                                                                                                                                                                                                                                                                                                                                                                                                                                                                                                                                                                                        |  |  |
| MicroDuct Size (OD/ID) | 7/3.5 mm                                                                                                                                                                                                                                                                                                                                                                                                                                                                                                                                                                                                                                                                                                                                                                                                                                                                                                                                                                                                                                                                                                                                                                                                                                                                                                                                                                                                                                                                                                                                                                                                                                                                                                                                                                                                                                                                                                                                                                                                                                                                                                                       |  |  |