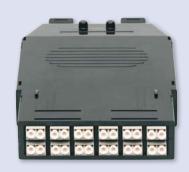

MPO connections allow for quick and easy fibre installations and are suited for data centres and areas with limited access for cabling.

The new cassette design allows for simple installation of up to 24 connections per cassette (12 fibres per MPO connector) or a 24 core OM3 fibre cable.

The pre-terminated fibre cassette is available in high density LC and SC versions as well as standard versions.