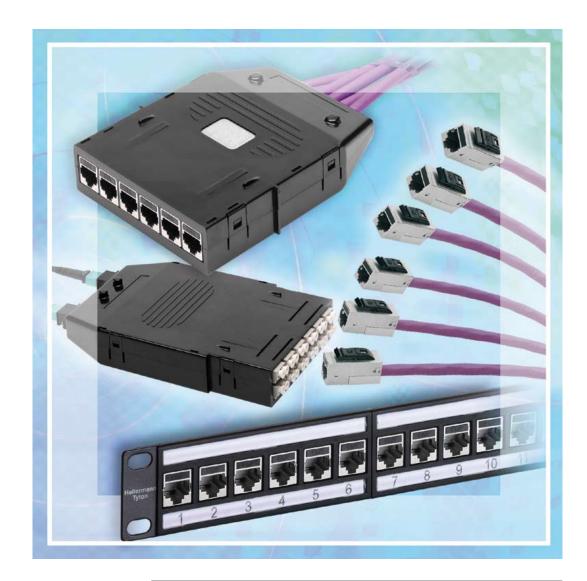

### **MPO and Pre-Terminated**

The fibre optic range is available in RapidNet for either MPO connectivity or pre-terminated options which both help to significantly reduce the installation time by up to 95% while maintaining factory quality terminations. Either system is available with a choice of connections such as LC or SC with LC giving up to 96 connections (48 ports) in a 1U space.

MPO connections allow for quick and easy fibre installations and are suited for data centres and areas with limited access for cabling.

The new cassette design allows for simple installation of up to 24 connections per cassette (12 fibres per MPO connector) or a 24 core OM3 fibre cable.

### **Key Features**

- Available as MPO or preterminated in high or standard density LC and SC connections
- Factory pre-terminated and tested (with test results supplied)
- New cassette release mechanism – redesigned as a single press plate
- MPO connection makes installation quicker and easier, especially where space is limited
- Reduce installation time by up to 95%
- Cassette to cassette with back-bone fibre
- Cassette to LC flying ends

### Quantity -

96 LC connections in 1U (48 ports). Available in both MPO and pre-terminated options.