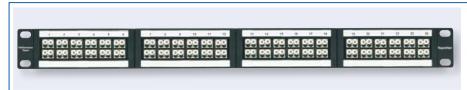

### Quantity -

96 LC connections in 1U (48 ports). Available in both MPO and pre-terminated options.

### Flexibility -

choose the connection type and density you require.

| LC DX High Density                           |                    | SC DX High Density |                    | LC DX Standard           |                    | SC DX Standard |                    |
|----------------------------------------------|--------------------|--------------------|--------------------|--------------------------|--------------------|----------------|--------------------|
| Maximum Number of Connections (Ports per 1U) |                    |                    |                    |                          |                    |                |                    |
| МРО                                          | Pre-<br>terminated | МРО                | Pre-<br>terminated | МРО                      | Pre-<br>terminated | МРО            | Pre-<br>terminated |
| 96 (48)                                      | 96 (48)            | 48 (24)            | 48 (24)            | 48 (24)                  | 48 (24)            | 24 (12)        | 24 (12)            |
| 99 99 90 90 99 99<br>99 99 99 99 99          |                    |                    |                    | P.P. P.P. P.P. P.P. P.P. |                    |                |                    |