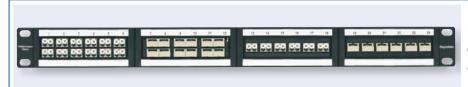

### Flexibility -

choose the connection type and density you require.

| LC DX High Density                           |                    | SC DX High Density |                    | LC DX Standard           |                    | SC DX Standard |                    |
|----------------------------------------------|--------------------|--------------------|--------------------|--------------------------|--------------------|----------------|--------------------|
| Maximum Number of Connections (Ports per 1U) |                    |                    |                    |                          |                    |                |                    |
| МРО                                          | Pre-<br>terminated | МРО                | Pre-<br>terminated | МРО                      | Pre-<br>terminated | МРО            | Pre-<br>terminated |
| 96 (48)                                      | 96 (48)            | 48 (24)            | 48 (24)            | 48 (24)                  | 48 (24)            | 24 (12)        | 24 (12)            |
| 99 99 90 90 99 99<br>99 99 99 99 99          |                    |                    |                    | P.P. P.P. P.P. P.P. P.P. |                    |                |                    |