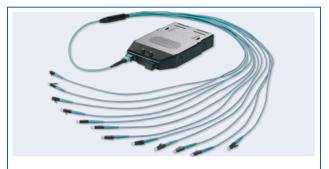

The RapidNet MPO Fan-out Assembly or 'Spider' is available with:

- 6 or 12 connections with SC and LC terminals
- Cassette to fan-out
- Cassette to cassette (with back-bone fibre)