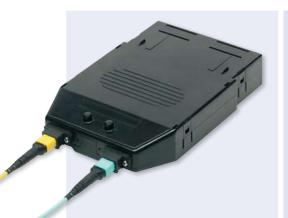

MPO connections allow for quick and easy fibre installations and are suited for data centres and areas with limited access for cabling.

The new cassette design allows for simple installation of up to 24 connections per cassette (12 fibres per MPO connector) or a 24 core OM3 fibre cable.

The pre-terminated fibre cassette is available in high density LC and SC versions as well as standard versions.