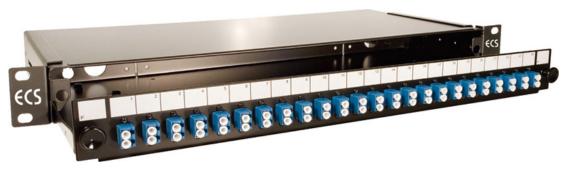

## **ECS-Fiber Optic Panel 19" 1HE**

ECS sliding empty chassis panel system in its basic form is supplied with the removable ŠC Duplex front plate unloaded without adapters ready for you to install the adapter of your choice.

The tray is locked in place with two plastic latches after the removable front plate is mounted, when fully extended the tray is designed to lower to 45°. This provides the perfect working platform for simple installation or easy maintenance and access even after the panel is installed in the rack.

## Features/Benefits

- Recessed panel mounting option
- Accept any type of removable front plate
- Detachable rear plate for larger cable entry
- No exposed screws
- ▶ 45° working angle
- High quality finish, no sharp edges
- 4 rear cable entries (2x PG16, 2x PG13.5)
- Environmentally friendly materials & packaging