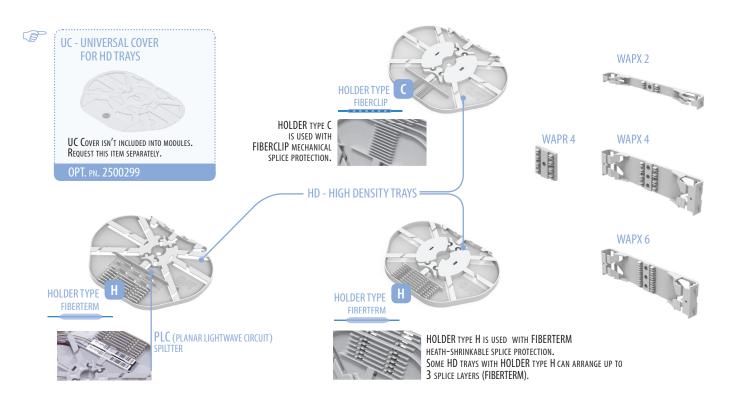

Terms and Conditions of Sale for this product and in no case will Optotec be liable for any incidental, indirect or consequential damages arising out of the sale, resale, use or misuse of the product. Users of Optotec products should make their own evaluation to determine the suitability of each such product for the specific application.

Optotec S.p.A. Via Zenale, 42 20024 Garbagnate Milanese (MI) - Italy P.IVA 10730100152 | Telephone: +39 02 99515.1 | FAX: +39 02 99515.222 | info@optotec.it

protect 3.p.m. via Zenaie, 44 20024 daluaginate minanese (mi) - italy r.ivk 10730100132 | Terephonie. 1437 02 75313.1 | FRA. 757 02 757 13.222 | Intogrophotec.it

OPT-B-2020-05-SAMR-SAMX-ENG





#### SAMX AND SAMR MODULE'S ORDERING INFORMATION



## SAMX AND SAMR MODULE'S COMPONENTS WITH HD TRAYS



### PACKAGING .

| PRODUCT NAME              | PACKAGING<br>TYPE | DIMENSIONS (mm) |     |    | GROSS        |
|---------------------------|-------------------|-----------------|-----|----|--------------|
|                           |                   | WIDTH           |     |    | WEIGHT (kg.) |
| FOCUS XXX-XX-6-XX-X-X-XXX | Plastic bag       | 220             | 180 | 40 | ~0,14        |
| XXX-XX-6-XX-X-XXXX        | Plastic bag       | 220             | 180 | 40 | ~0,14        |

FOCUS CO CO CP CX CON









www.optotec.com

All the information included in this document, including drawings, illustration and patterns have to be considered reliable; they are registered and owned by Optotec S.p.A, therefore it is strictly forbidden to use them without our previous authorization. Howeve