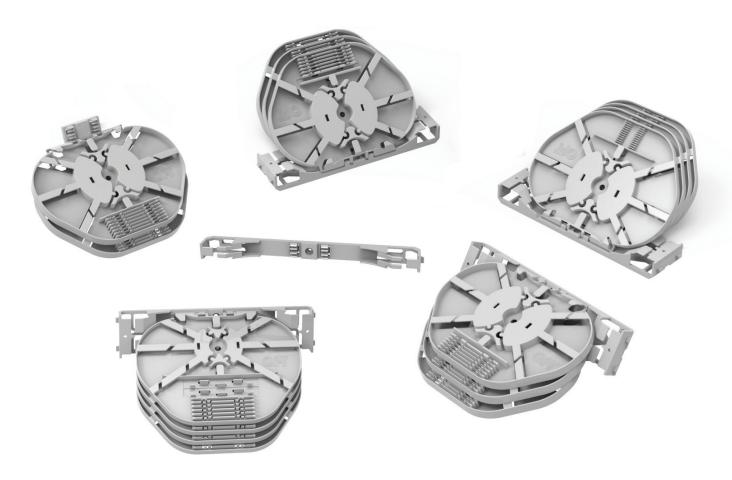

# SAMX, SAMR - HD High Density Modules without and with PLC SPLITTER

Optotec's HD splicing modules and their trays are essential items on which Optotec's products range is based on.

Those products offer a fibre management system featured by on simplicity, accessibility, reliability and future-proof scalability.

Splicing modules are composed of a variable number of trays whose typology changes according to their splice protection holder type and capacity.

There are three different types of Splicing Modules; SAMX and SAMR with a Reduced WAP (or base).

SAMX is availabel also with PLC splitter.

Optotec provides its own products, termination boxes, closures, subracks ect. complete of modules, depending on the customer's specific needs.

#### APPLICATION

Fibre management inside OPTOTEC products for ex.:

- splice closures
- boxes
- subracks

Hold and protect the splices

| TECHNICAL FEATURES  |               |
|---------------------|---------------|
| Loop-Back facility  | Yes           |
| Material            | ABS-PC        |
| Flammability Rating | UL-94 V0      |
| Colour*             | Gray RAL 7035 |