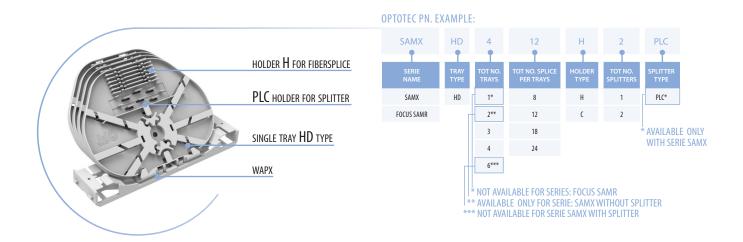

gations shall only be as set forth in Optotec Standard Terms and Conditions of Sale for this product and in no case will Optotec be liable for any incidental, indirect or consequential damages arising out of the sale, resale, use or misuse of the product. Users of Optotec products should make their own evaluation to determine the suitability of each such product for the specific application.

Optotec S.p.A. Via Zenale, 42 20024 Garbagnate Milanese (MI) - Italy P.IVA 10730100152 | Telephone: +39 02 99515.1 | FAX: +39 02 99515.222 | info@optotec.it

protect 3.p.m. via Zenaie, 44 20024 daluaginate minanese (mi) - italy r.ivk 10730100132 | Terephonie. 1437 02 75313.1 | FRA. 757 02 757 13.222 | Intogrophotec.it

OPT-B-2020-05-SAMR-SAMX-ENG





#### SAMX AND SAMR MODULE'S ORDERING INFORMATION



## SAMX AND SAMR MODULE'S COMPONENTS WITH HD TRAYS



### PACKAGING .

| PRODUCT NAME              | PACKAGING<br>TYPE | DIMENSIONS (mm) |     |    | GROSS        |
|---------------------------|-------------------|-----------------|-----|----|--------------|
|                           |                   | WIDTH           |     |    | WEIGHT (kg.) |
| FOCUS XXX-XX-6-XX-X-X-XXX | Plastic bag       | 220             | 180 | 40 | ~0,14        |
| XXX-XX-6-XX-X-XXXX        | Plastic bag       | 220             | 180 | 40 | ~0,14        |

FOCUS CO CO CP CX CON









www.optotec.com

All the information included in this document, including drawings, illustration and patterns have to be considered reliable; they are registered and owned by Optotec S.p.A, therefore it is strictly forbidden