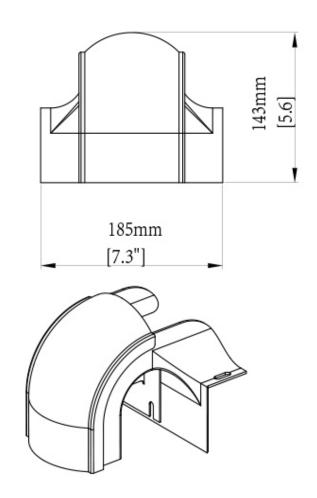

Fiber raceway system offers downspout kits that assembly onto 4"x5", 4"x10", or 4"x15" channel, spilling over the side into a 90mm or 130mm movable exit with or without corrugated pipe. All components are environment friendly and high-class plastic, ROHS compliant, and UL94-V0 level of flammability.

## **ORDERING INFORMATION**

| PART NUMBER | PRODUCT DESCRIPTION                                               |
|-------------|-------------------------------------------------------------------|
| AFLA01011   | AFL HS Fiber Raceway Downspout kit 90 x 143mm PVC Yellow          |
| AFLA01031   | AFL HS Fiber Raceway Downspout kit 130 x 153mm PVC Yellow         |
| AFLA01001-P | AFL HS Corrugated pipe PVC Kit, suit for Downspout                |
| AFLA02011   | AFL HS Fibre Raceway Trumpet Downspout kit 120 x 200mm ABS Yellow |