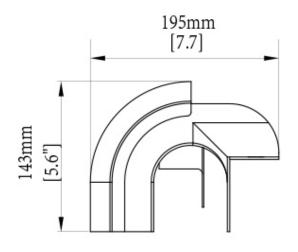

## **ORDERING INFORMATION**

| PART NUMBER | PRODUCT DESCRIPTION                                               |
|-------------|-------------------------------------------------------------------|
| AFLA01011   | AFL HS Fiber Raceway Downspout kit 90 x 143mm PVC Yellow          |
| AFLA01031   | AFL HS Fiber Raceway Downspout kit 130 x 153mm PVC Yellow         |
| AFLA01001-P | AFL HS Corrugated pipe PVC Kit, suit for Downspout                |
| AFLA02011   | AFL HS Fibre Raceway Trumpet Downspout kit 120 x 200mm ABS Yellow |