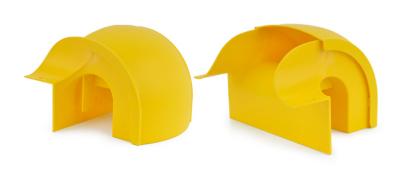

# **Downspout Kit Fiber Raceway**

Fiber raceway system is designed to protect, manage and route fiber optic cable assemblies and patch cords to and from network cabinets, optical distribution frames (ODFs) and other terminal devices within data centers. Fiber raceway system provides the necessary fiber cable management to ensure network reliability by:

Fiber raceway system offers downspout kits that assembly onto 4"x5", 4"x10", or 4"x15" channel, spilling over the side into a 90mm or 130mm movable exit with or without corrugated pipe. All components are environment friendly and high-class plastic, ROHS compliant, and UL94-V0 level of flammability.