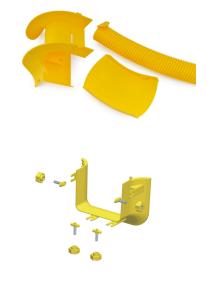

Fiber raceway system offers downspout kits that assembly onto 4"x5", 4"x10", or 4"x15" channel, spilling over the side into a 90mm or 130mm movable exit with or without corrugated pipe. All components are environment friendly and high-class plastic, ROHS compliant, and UL94-V0 level of flammability.

## **ORDERING INFORMATION**

| PART NUMBER | PRODUCT DESCRIPTION                                               |
|-------------|-------------------------------------------------------------------|
| AFLA01011   | AFL HS Fiber Raceway Downspout kit 90 x 143mm PVC Yellow          |
| AFLA01031   | AFL HS Fiber Raceway Downspout kit 130 x 153mm PVC Yellow         |
| AFLA01001-P | AFL HS Corrugated pipe PVC Kit, suit for Downspout                |
| AFLA02011   | AFL HS Fibre Raceway Trumpet Downspout kit 120 x 200mm ABS Yellow |