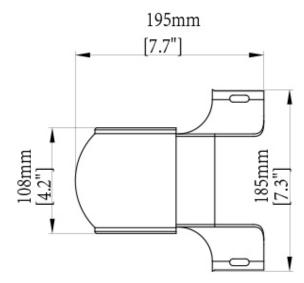

## **ORDERING INFORMATION**

| PART NUMBER | PRODUCT DESCRIPTION                                               |
|-------------|-------------------------------------------------------------------|
| AFLA01011   | AFL HS Fiber Raceway Downspout kit 90 x 143mm PVC Yellow          |
| AFLA01031   | AFL HS Fiber Raceway Downspout kit 130 x 153mm PVC Yellow         |
| AFLA01001-P | AFL HS Corrugated pipe PVC Kit, suit for Downspout                |
| AFLA02011   | AFL HS Fibre Raceway Trumpet Downspout kit 120 x 200mm ABS Yellow |